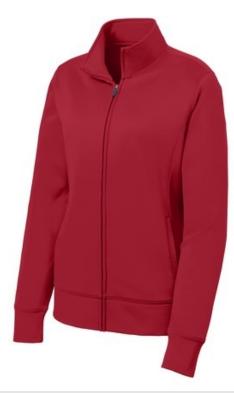

# Sport-Tek<sup>®</sup> Ladies Sport-Wick<sup>®</sup> Fleece Full-Zip Jacket. LST241

A classic jacket style created from our moisturewicking, anti-static Sport-Wick fleece.

- 8-ounce, 100% polyester
- Gently contoured silhouette
- Cadet collar
- Taped neck
- Slash pockets
- Self-fabric cuffs and hem